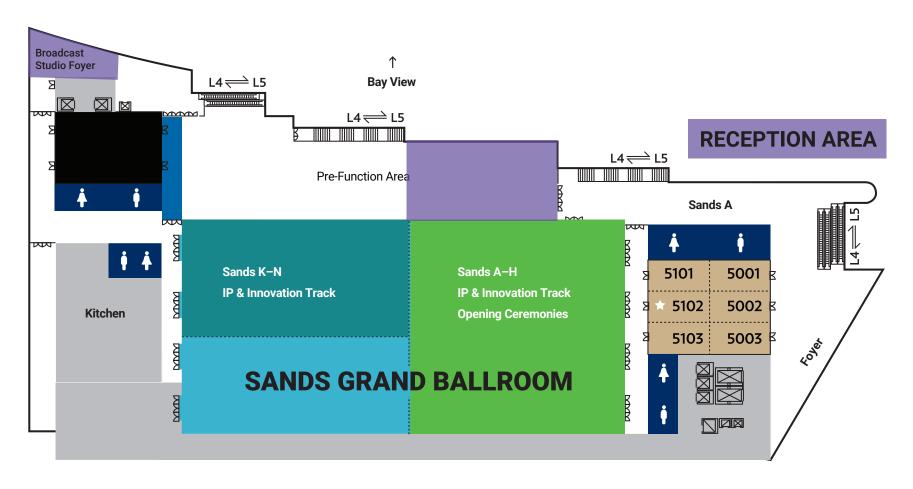

Escalator Freight Elevator Guest Elevator

**LEGEND** 

Roselle Simpor Ballroom 4912 4913 (Expanded) Simpor Junior Ballroom 4812 4813 Roselle Simpor Ballroom 4712 Roselle Junior Ballroom Peony Ballroom Peony Junior Ballroom **RESERVED HOSPITALITY ROOMS RESERVED HOSPITALITY ROOMS MEETING ROOMS** Orchid Junior Ballroom Orchid Ballroom 4212 Press Room: Orchid 4202 Melati Junior Ballroom Prayer & Meditation Room: Orchid 4203 New Mother's Room: Orchid 4204 Prayer & Meditation Room: Orchid 4205 Lotus Junior Meeting Rooms Melati Ballroom Lotus Meeting Rooms **RECEPTION AREA LEVEL** 

Service Elevator Stairs Restroom



Speaker Ready Room: Sands 5102



**LEGEND**