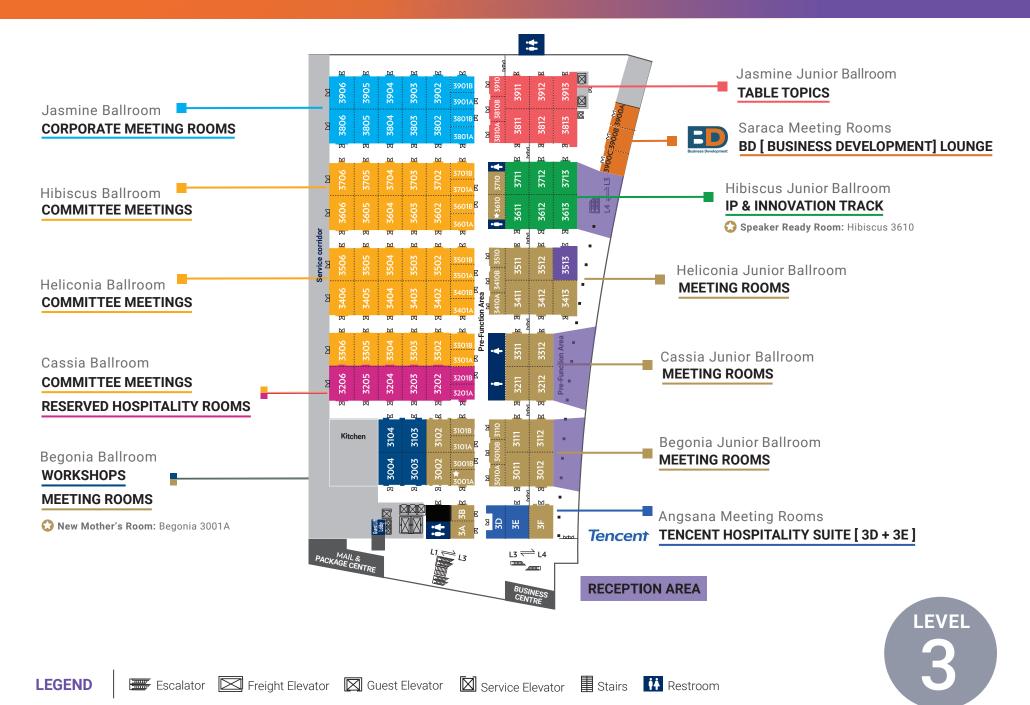

Escalator Freight Elevator Guest Elevator

**LEGEND** 

Roselle Simpor Ballroom 4912 4913 (Expanded) Simpor Junior Ballroom 4812 4813 Roselle Simpor Ballroom 4712 Roselle Junior Ballroom Peony Ballroom Peony Junior Ballroom **RESERVED HOSPITALITY ROOMS RESERVED HOSPITALITY ROOMS MEETING ROOMS** Orchid Junior Ballroom Orchid Ballroom 4212 Press Room: Orchid 4202 Melati Junior Ballroom Prayer & Meditation Room: Orchid 4203 New Mother's Room: Orchid 4204 Prayer & Meditation Room: Orchid 4205 Lotus Junior Meeting Rooms Melati Ballroom Lotus Meeting Rooms **RECEPTION AREA LEVEL** 