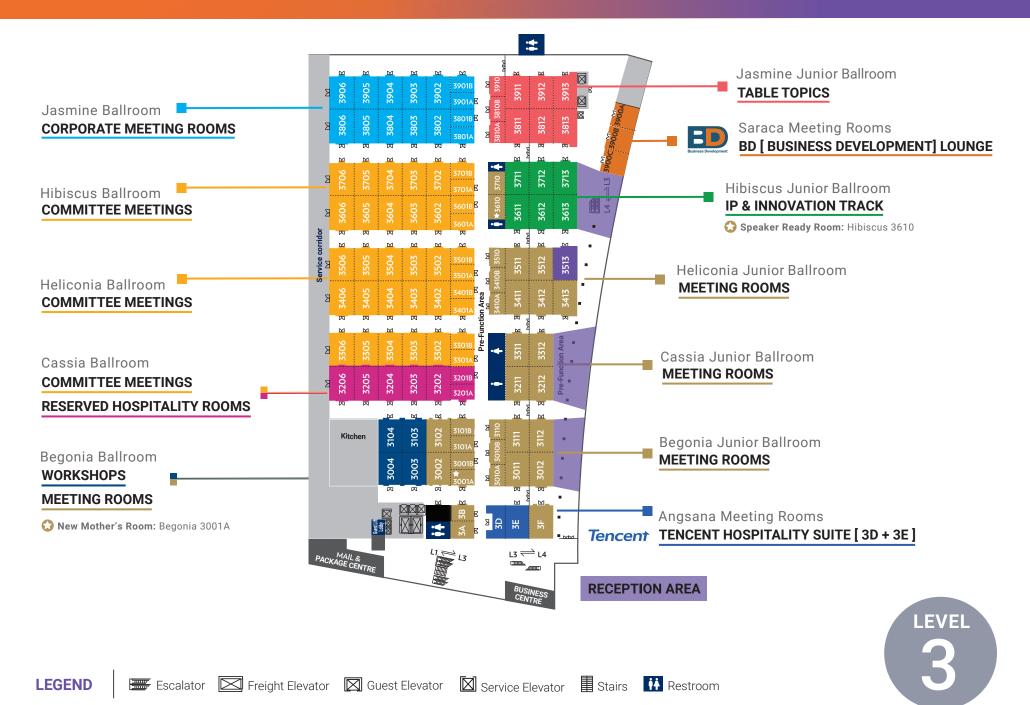

## **FLOOR PLAN**

Sands Expo & Convention Centre, Hall A-C located on L1

Escalator Freight Elevator Guest Elevator

**LEGEND** 

Roselle Simpor Ballroom 4912 4913 (Expanded) Simpor Junior Ballroom 4812 4813 Roselle Simpor Ballroom 4712 Roselle Junior Ballroom Peony Ballroom Peony Junior Ballroom **RESERVED HOSPITALITY ROOMS RESERVED HOSPITALITY ROOMS MEETING ROOMS** Orchid Junior Ballroom Orchid Ballroom 4212 Press Room: Orchid 4202 Melati Junior Ballroom Prayer & Meditation Room: Orchid 4203 New Mother's Room: Orchid 4204 Prayer & Meditation Room: Orchid 4205 Lotus Junior Meeting Rooms Melati Ballroom Lotus Meeting Rooms **RECEPTION AREA LEVEL** 