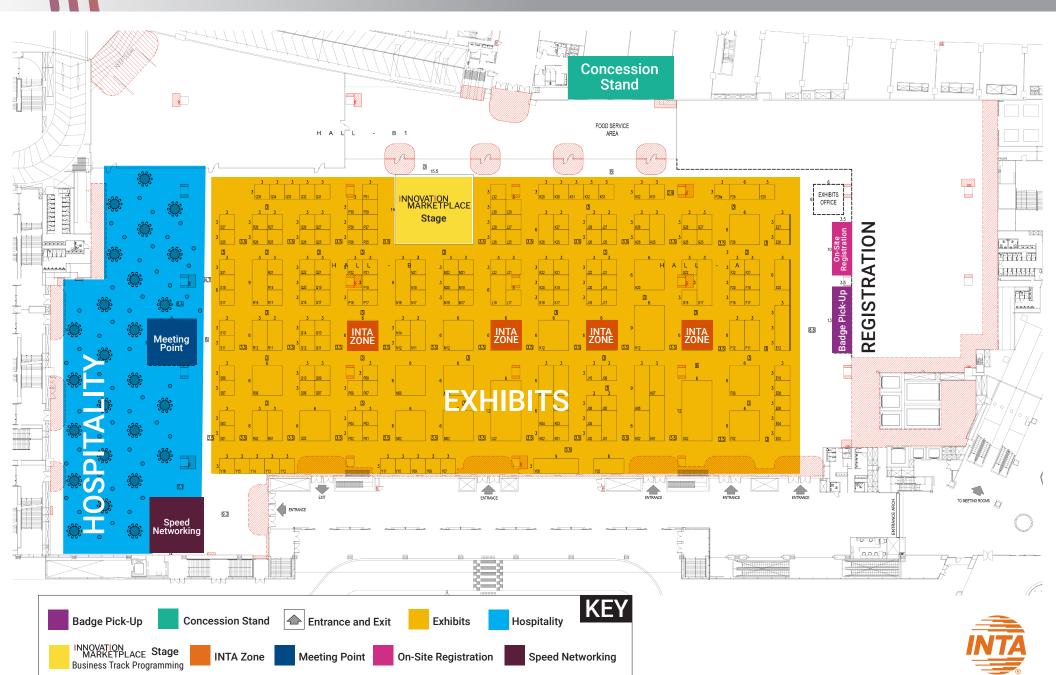

## INNOVATION MARKETPLACE

## **FLOOR PLAN**

Sands Expo & Convention Centre, Hall A-C located on L1





Escalator Freight Elevator Guest Elevator

**LEGEND** 

Roselle Simpor Ballroom 4912 4913 (Expanded) Simpor Junior Ballroom 4812 4813 Roselle Simpor Ballroom 4712 Roselle Junior Ballroom Peony Ballroom Peony Junior Ballroom **RESERVED HOSPITALITY ROOMS RESERVED HOSPITALITY ROOMS MEETING ROOMS** Orchid Junior Ballroom Orchid Ballroom 4212 Press Room: Orchid 4202 Melati Junior Ballroom Prayer & Meditation Room: Orchid 4203 New Mother's Room: Orchid 4204 Prayer & Meditation Room: Orchid 4205 Lotus Junior Meeting Rooms Melati Ballroom Lotus Meeting Rooms **RECEPTION AREA LEVEL** 

Service Elevator Stairs Restroom



Speaker Ready Room: Sands 5102



**LEGEND**