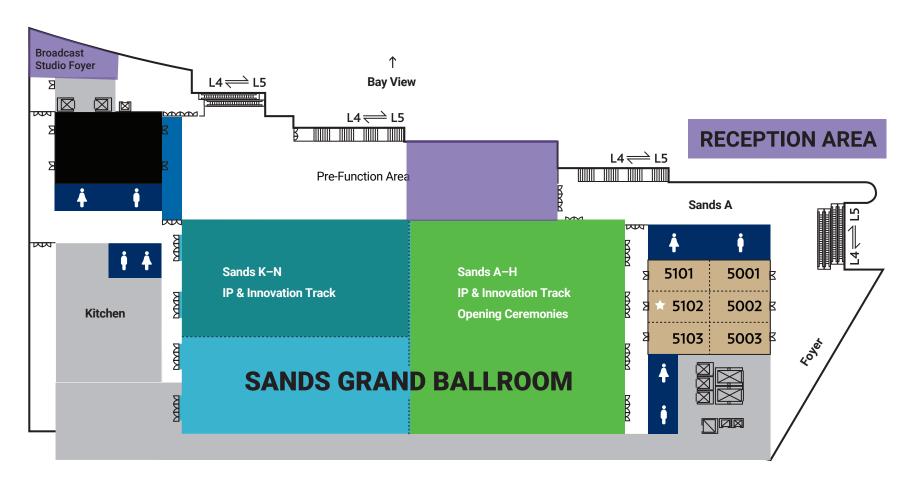

## INNOVATION MARKETPLACE

## **FLOOR PLAN**

Sands Expo & Convention Centre, Hall A-C located on L1





Escalator Freight Elevator Guest Elevator

**LEGEND** 

Roselle Simpor Ballroom 4912 4913 (Expanded) Simpor Junior Ballroom 4812 4813 Roselle Simpor Ballroom 4712 Roselle Junior Ballroom Peony Ballroom Peony Junior Ballroom **RESERVED HOSPITALITY ROOMS RESERVED HOSPITALITY ROOMS MEETING ROOMS** Orchid Junior Ballroom Orchid Ballroom 4212 Press Room: Orchid 4202 Melati Junior Ballroom Prayer & Meditation Room: Orchid 4203 New Mother's Room: Orchid 4204 Prayer & Meditation Room: Orchid 4205 Lotus Junior Meeting Rooms Melati Ballroom Lotus Meeting Rooms **RECEPTION AREA LEVEL** 

Service Elevator Stairs Restroom



Speaker Ready Room: Sands 5102



**LEGEND**