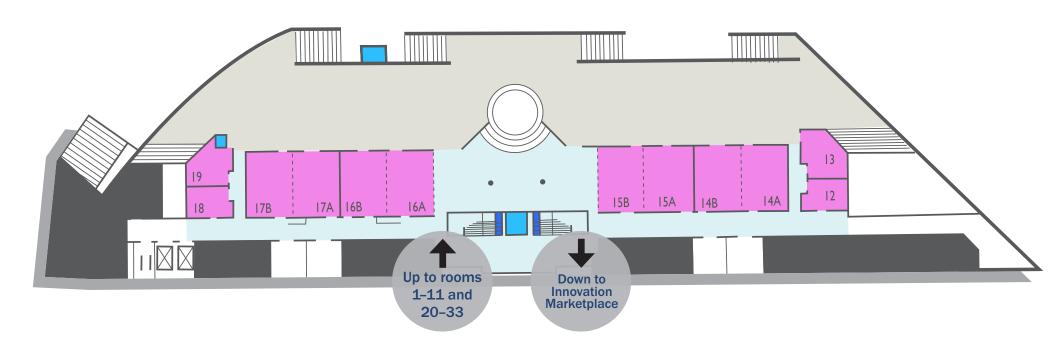

## ANNUAL MEETING

SAN DIEGO, CALIFORNIA, USA May 17–21, 2025





### **GROUND LEVEL**





#### **KEY**

#### **Exhibit Hall A**

- 1. Badge Collection and On-site Registration
- 2. Information Hub: Business Development Excursions Desk, Certificate Programs Desk, Housing Desk, Unreal Campaign Desk (Lobby A)
- 3. New Mothers Lounge
- 4. Prayer & Meditation Room
- 5. Press Room

#### **Exhibit Hall B**

- 6. Innovation Marketplace: Exhibits
- 7. First Aid [ (Lobby B)
- 8. Information Desk (Lobby B) 1
- 9. Innovation Marketplace Theater: Business and Technology Programming including Patent Series
- 10. INTA Rest & Refresh Zones
- 11. New! INTA Podcast Studio 🔮
- 12. INTA Merchandise Store (Lobby B)

#### **Exhibit Hall C**

- 13. Hospitality
- 14. Meeting Point
- 15. Speed Networking





#### **KEY**

Business Suites (Corporate Meeting Rooms, Reserved Hospitality Rooms)





#### **EAST SIDE**

- Business Suites (Corporate Meeting Rooms, Reserved Hospitality Rooms)
- Committee Meetings
- Information Desk
- INTA Merchandise Store East (Sunday Only)
- Opening Ceremonies

#### **WEST SIDE**

- Business Suites (Corporate Meeting Rooms, Reserved Hospitality Rooms)
- Committee Meetings
- GameOn Sports Check-In Desk
- Information Desk
- INTA Merchandise Store West (Monday-Wednesday Only)
- Mobile App Help Desk
- Receptions / Table Topics / Welcome Reception
- **1B:** Speaker Ready Room
  - 2: Committee Meetings, Open Innovation Challenge, Receptions
  - Committee Meetings, Leadership Labs and Bootcamps, Receptions, Trademark Symposium
  - 4: Committee Meetings
  - **5B:** Busin