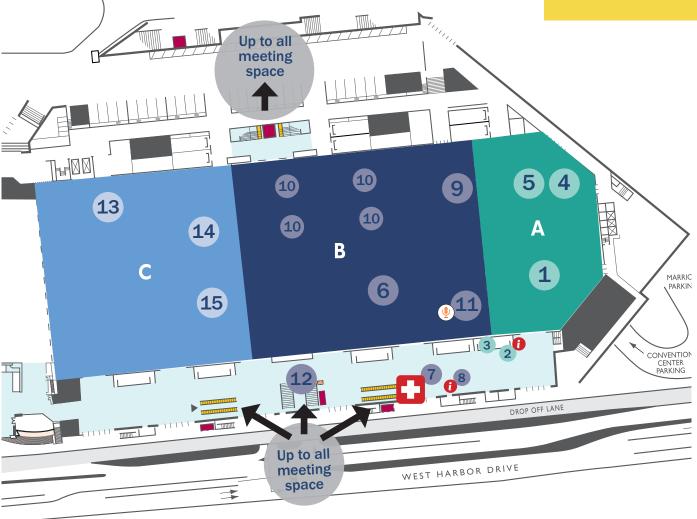

#### **KEY**

#### **Exhibit Hall A**

- 1. Badge Collection and On-site Registration
- 2. Information Hub: Business Development Excursions Desk, Certificate Programs Desk, Housing Desk, Unreal Campaign Desk (Lobby A)
- 3. New Mothers Lounge
- 4. Prayer & Meditation Room
- 5. Press Room

#### **Exhibit Hall B**

- 6. Innovation Marketplace: Exhibits
- 7. First Aid [ (Lobby B)
- 8. Information Desk (Lobby B) 1
- 9. Innovation Marketplace Theater: Business and Technology Programming including Patent Series
- 10. INTA Rest & Refresh Zones
- 11. New! INTA Podcast Studio 🔮
- 12. INTA Merchandise Store (Lobby B)

#### **Exhibit Hall C**

- 13. Hospitality
- 14. Meeting Point
- 15. Speed Networking

#### **KEY**

Business Suites (Corporate Meeting Rooms, Reserved Hospitality Rooms)