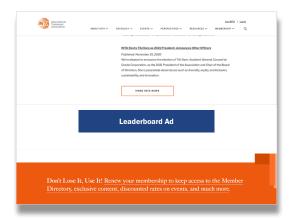

#### **Banner Advertisements—Homepage**

Bottom Leadership board ad —Bottom of Homepage

- 830 x 130 pixels dimension
- 385px by 490px (mobile)
- 80 kb max file size
- JPG file format