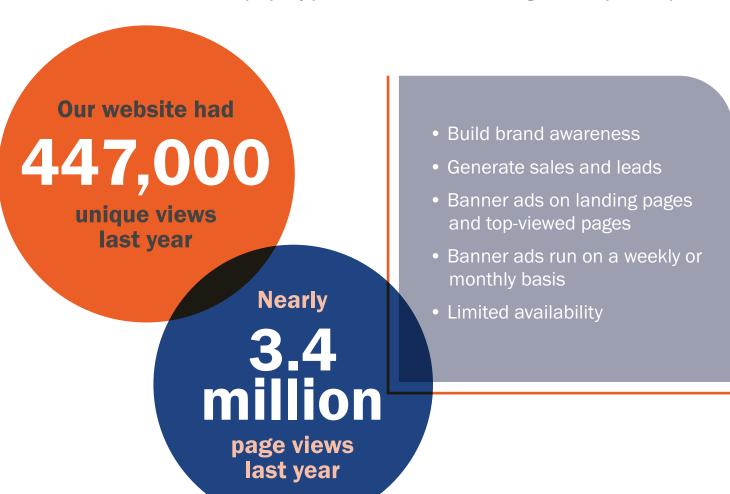

#### WHO WILL YOU REACH?

INTA.org is the go-to website for brand owners and intellectual property professionals worldwide, including INTA's membership, policy makers, and other stakeholders. The Association's membership comprises nearly 6,500 organizations from 185 countries, representing more than 34,350 professionals, including brand owners from major corporations, small- and medium-sized enterprises, law firms, nonprofits, government agency members, professors, and law students.