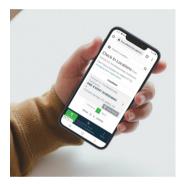

### **Click on the Event Banner**

Tap on "CHECK IN" from your computer or the ">" from your mobile device and answer each question in the series.

3

### **Check your Status!**

Once complete, you'll receive a Yellow Pending Access status while your information is being verified. Once Verified, you'll receive an email confirmation from "Remindersesafeaccess.app".

Return to live.safeaccess.app to check your status at any time. Tap on "Status" or "Badge"