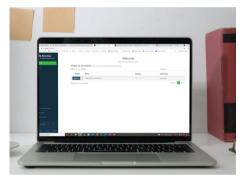

### **Click on the Event Banner**

Tap on "CHECK IN" from your computer or the ">" from your mobile device and answer each question in the series.

3

### **Check your Status!**

Once complete, you'll receive a Yellow Pending Access status while your information is being verified. Once Verified, you'll receive an email confirmation from "Remindersesafeaccess.app".