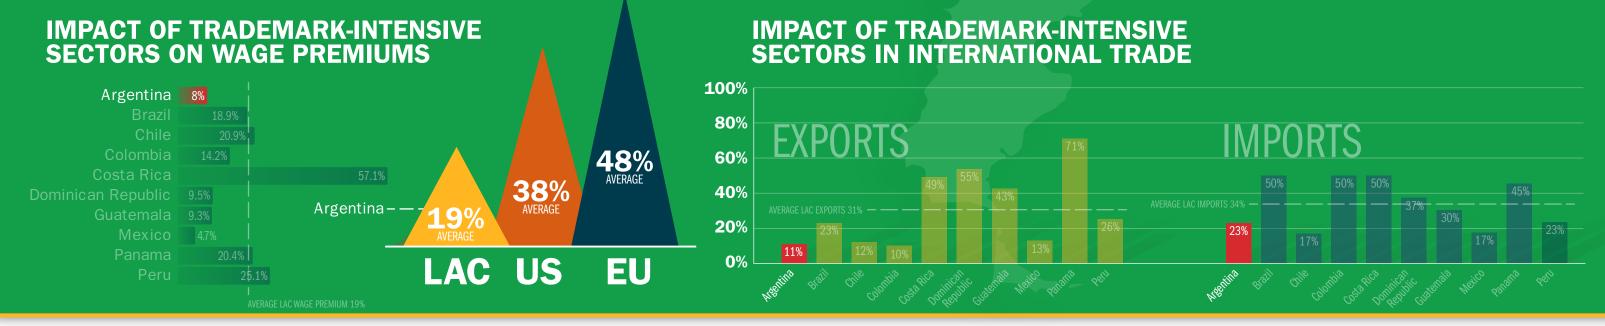

## TRADEMARKS IN LATIN AMERICA:

Economic Impact in 10 Latin America and Caribbean Countries (LAC)

TOTAL EMPLOYMENT (workers)

**AVERAGE** TRADEMARK REGISTRATION

**IMPACT OF** TRADEMARK-INTENSIVE SECTORS ON ECONOMIC **ACTIVITY** 

**EMPLOY** of the total WORKFORCE CONTRIBUTE

**CONTRIBUTE** of EXPORTS

The statistics above are all sourced from the joint study by the InterAmerican Association

Latin America: Economic Impact in 10 Latin American and Caribbean Countries published

of Intellectual Property and the International Trademark Association on Trademarks in

in October 2019 © ASIPI and INTA. All rights reserved.

CONTRIBUTE