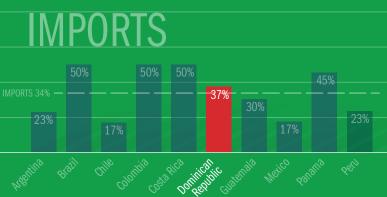

20%

0%

**ASIPI** 

Asociación Interamericana de la Propiedad Intelectual Inter-American Association of Intellectual Property Associação Interamericana da Propriedade Intelectua

20.4%

For the complete report, visit www.asipi.org/biblioteca/download/impactstudy/ or www.inta.org/impactstudies

AVERAGE

EU

.9%

LAC US

Republic

The statistics above are all sourced from the joint study by the InterAmerican Association of Intellectual Property and the International Trademark Association on Trademarks in Latin America: Economic Impact in 10 Latin American and Caribbean Countries published in October 2019 © ASIPI and INTA. All rights reserved.