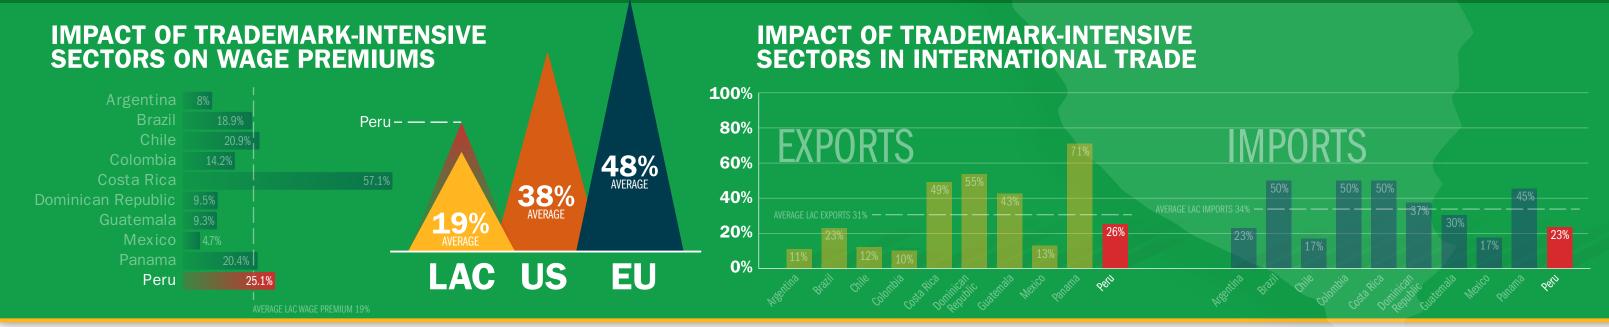

## TRADEMARKS IN LATIN AMERICA:

Economic Impact in 10 Latin America and Caribbean Countries (LAC)





TOTAL EMPLOYMENT (workers)

**AVERAGE** TRADEMARK REGISTRATION

**IMPACT OF** TRADEMARK-INTENSIVE SECTORS ON ECONOMIC **ACTIVITY** 



**EMPLOY** WORKFORCE

CONTRIBUTE

CONTRIBUTE of EXPORTS

The statistics above are all sourced from the joint study by the InterAmerican Association

Latin America: Economic Impact in 10 Latin American and Caribbean Countries published

of Intellectual Property and the International Trademark Association on Trademarks in

in October 2019 © ASIPI and INTA. All rights reserved.

CONTRIBUTE